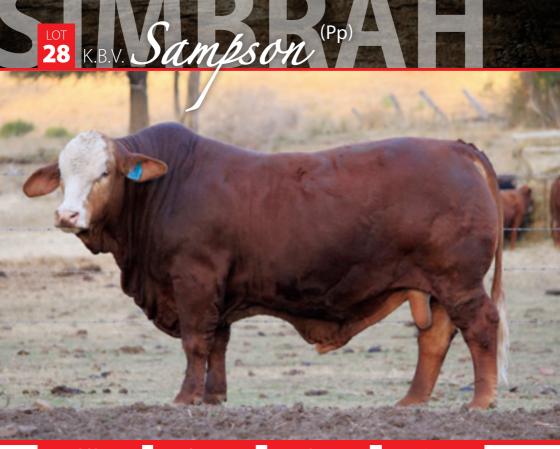

### LOT 36 NAVILLUS PARKS 47

DOB: **14/09/2021** 

Status: Horned

Reg: **Herd Bull** 

Age: **24 months** 

┌ZIMBO (P)

**SIRE: BRENAIR PARK MONSOON (P)** 

COOLABAR BRIDGET

┌─ BARANA EXTRA (S)

**DAM: 34 PUREBRED SIMRAH FEMALE (P)** 

PUREBRED SIMBRAH FEMALE

**COMMENTS:** 

BUYER: .....

THE SMART CHOICE FOR ALL YOUR HELICOPTER MRO NEEDS

0403 213 396

www.helismart.com.au