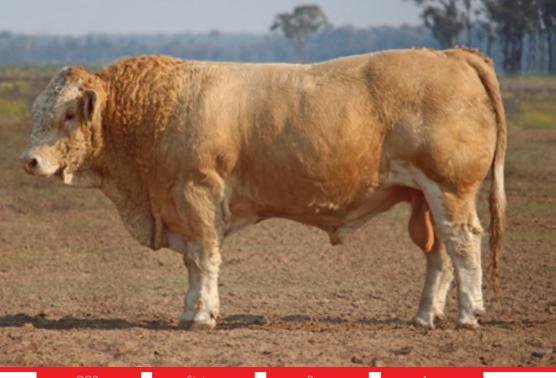

DOB: **19/10/2021** 

Status: Poll

Reg: CCRPS155

Age: 23 months

- SYLVANDALE GRAMPIAN (P)

**SIRE:** K.B.V. PROSECUTOR (PP)

└ K.B.V. JURY (P)

LUCRANA GENERAL (P)

**DAM: MELDON PARK N150** 

MELDON PARK EMBRE

MEI DON DARK MA

Dam: MELDON PARK N150

**COMMENTS:** 

BUYER:....

PRICE:

DOB: **15/09/2021** 