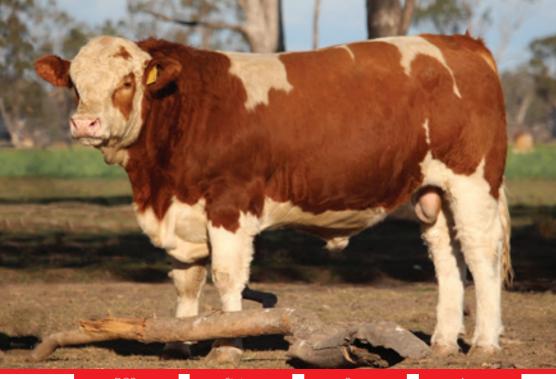

Status: **Poll** 

Reg:

Age: 24 months

COUNTRY STYLE LOCKEY (P)

**SIRE: COUNTRY STYLE POWERADE (P)** 

COUNTRY STYLE MCKENZIE (P)

WOONALLEE LAMPOON (P)

**DAM: MELDON PARK P166 (P)** 

└─ NAVILLUS PARK J37 (P)

Dam: MELDON PARK P166 (P)

| BUYER: |  |
|--------|--|
| PRICE: |  |