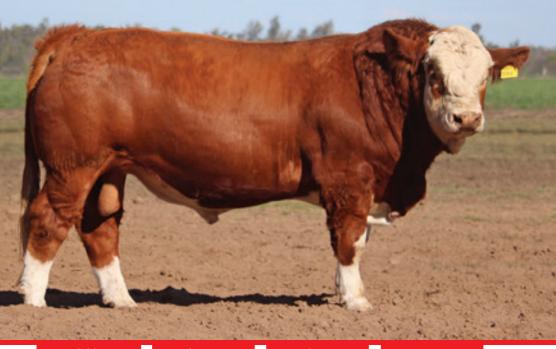

DOB: **19/10/2021** 

Status: Poll

Reg: CCRPS155

Age: 23 months

- SYLVANDALE GRAMPIAN (P)

**SIRE:** K.B.V. PROSECUTOR (PP)

└ K.B.V. JURY (P)

LUCRANA GENERAL (P)

**DAM: MELDON PARK N150** 

MELDON PARK EMBRE

MEI DON DARK MA

Dam: MELDON PARK N150

**COMMENTS:** 

BUYER:....

PRICE:

DOB: **15/09/2021** 