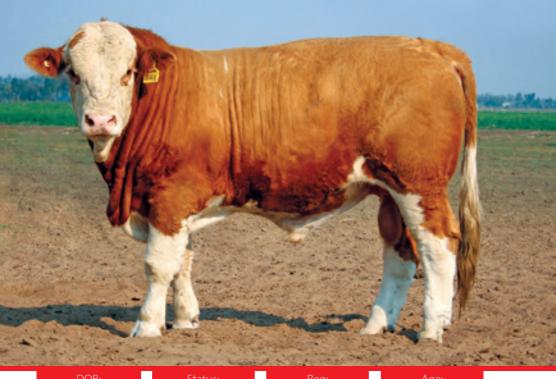

DOB: **19/10/2021** 

Status: Poll

Reg: CCRPS155

Age: 23 months

- SYLVANDALE GRAMPIAN (P)

**SIRE:** K.B.V. PROSECUTOR (PP)

└ K.B.V. JURY (P)

LUCRANA GENERAL (P)

**DAM: MELDON PARK N150** 

MELDON PARK EMBRE

MEI DON DARK MA

Dam: MELDON PARK N150

**COMMENTS:** 

BUYER:....

PRICE:

DOB: **15/09/2021** 