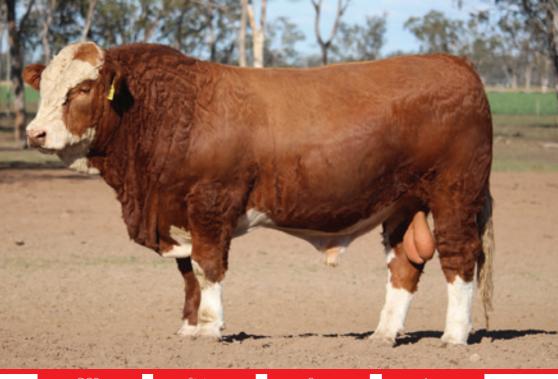

DOB: **19/10/2021** 

Status: Poll

Reg: CCRPS155

Age: 23 months

- SYLVANDALE GRAMPIAN (P)

**SIRE:** K.B.V. PROSECUTOR (PP)

└ K.B.V. JURY (P)

LUCRANA GENERAL (P)

**DAM: MELDON PARK N150** 

MELDON PARK EMBRE

MEI DON DARK MA

Dam: MELDON PARK N150

**COMMENTS:** 

BUYER:....

PRICE:

DOB: **15/09/2021** 