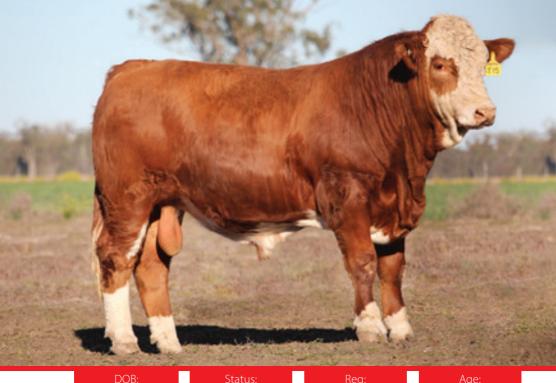

Age: **25 months** 

COUNTRY STYLE LOCKEY (P)

**SIRE: COUNTRY STYLE POWERADE (P)** 

COUNTRY STYLE MCKENZIE (P)

─ WOONALLEE LAMPOON (P)

**DAM: MELDON PARK Q20 (P)** 

MELDON PARK MOJO (P)

Dam: MELDON PARK Q20 (P)

| BUYER: |  |
|--------|--|
| PRICE: |  |

Dowdens Pumping & Water Treatment has over 125 years combined Agriculture industry sales & service experience. We provide efficient, cost effective solar pumping solutions that not only improve farm water & energy use efficiencies but also reduce downtime & increase the longevity of pumping and water treatment systems.