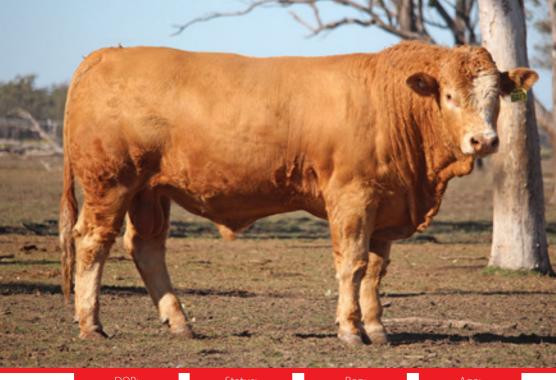

DOB: **19/10/2021** 

Status: Poll

Reg: CCRPS155

Age: 23 months

- SYLVANDALE GRAMPIAN (P)

**SIRE:** K.B.V. PROSECUTOR (PP)

└ K.B.V. JURY (P)

LUCRANA GENERAL (P)

**DAM: MELDON PARK N150** 

MELDON PARK EMBRE

MEI DON DARK MA

Dam: MELDON PARK N150

**COMMENTS:** 

BUYER:....

PRICE:

DOB: **15/09/2021** 