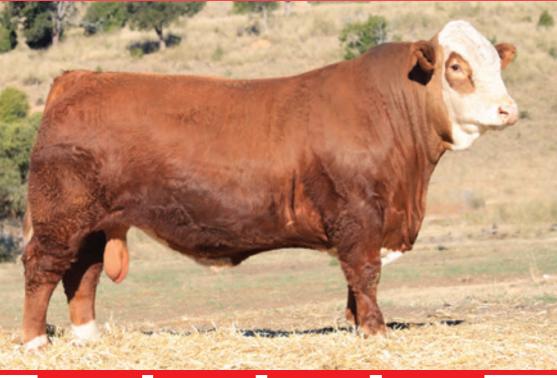

DOB: **19/10/2021** 

Status: Poll

Reg: CCRPS155

Age: 23 months

- SYLVANDALE GRAMPIAN (P)

**SIRE:** K.B.V. PROSECUTOR (PP)

└ K.B.V. JURY (P)

LUCRANA GENERAL (P)

**DAM: MELDON PARK N150** 

MELDON PARK EMBRE

MEI DON DARK MA

Dam: MELDON PARK N150

**COMMENTS:** 

BUYER:....

PRICE:

DOB: **15/09/2021** 