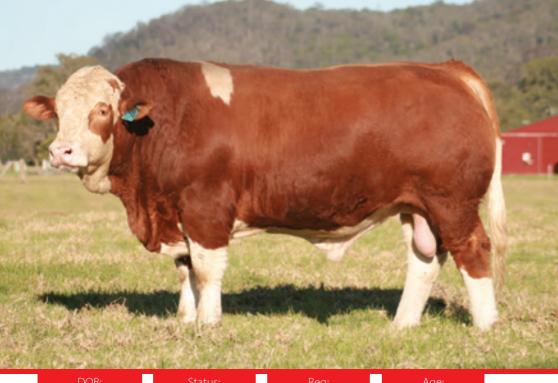

Status: **Poll** 

Reg:

Age: 24 months

COUNTRY STYLE LOCKEY (P)

**SIRE: COUNTRY STYLE POWERADE (P)** 

COUNTRY STYLE MCKENZIE (P)

WOONALLEE LAMPOON (P)

**DAM: MELDON PARK P166 (P)** 

└─ NAVILLUS PARK J37 (P)

Dam: MELDON PARK P166 (P)

| BUYER: |  |
|--------|--|
| PRICE: |  |