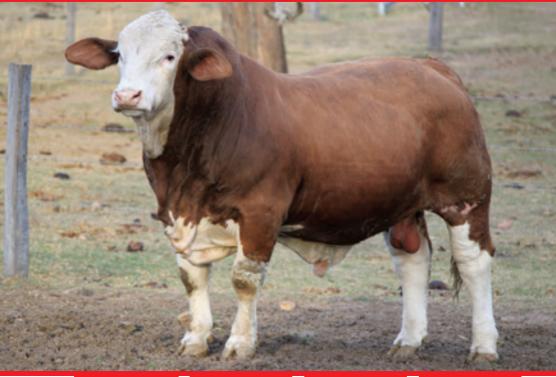

DOB: **19/10/2021** 

Status: Poll

Reg: CCRPS155

Age: 23 months

- SYLVANDALE GRAMPIAN (P)

**SIRE:** K.B.V. PROSECUTOR (PP)

└ K.B.V. JURY (P)

LUCRANA GENERAL (P)

**DAM: MELDON PARK N150** 

MELDON PARK EMBRE

MEI DON DARK MA

Dam: MELDON PARK N150

**COMMENTS:** 

BUYER:....

PRICE:

DOB: **15/09/2021** 