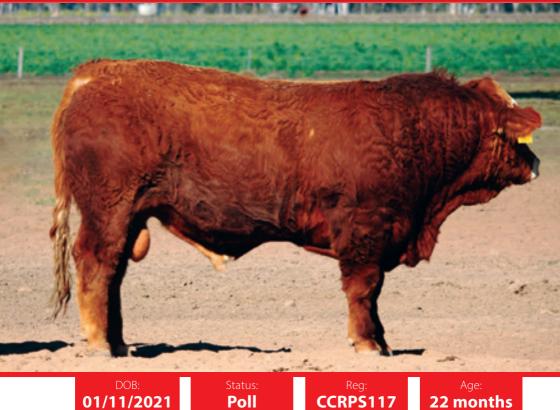

Status: **Poll** 

Reg:

Age: 24 months

COUNTRY STYLE LOCKEY (P)

**SIRE: COUNTRY STYLE POWERADE (P)** 

COUNTRY STYLE MCKENZIE (P)

WOONALLEE LAMPOON (P)

**DAM: MELDON PARK P166 (P)** 

└─ NAVILLUS PARK J37 (P)

Dam: MELDON PARK P166 (P)

| BUYER: |  |
|--------|--|
| PRICE: |  |