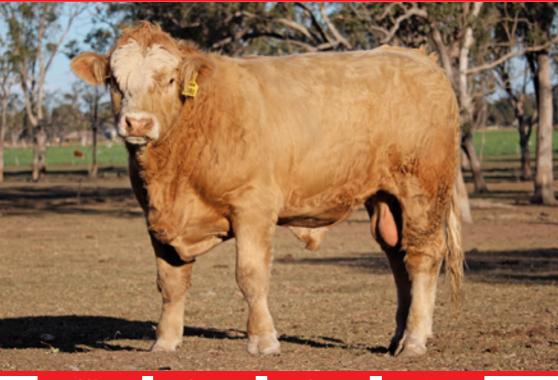

Status: **Poll** 

Reg:

Age: 24 months

COUNTRY STYLE LOCKEY (P)

**SIRE: COUNTRY STYLE POWERADE (P)** 

COUNTRY STYLE MCKENZIE (P)

WOONALLEE LAMPOON (P)

**DAM: MELDON PARK P166 (P)** 

└─ NAVILLUS PARK J37 (P)

Dam: MELDON PARK P166 (P)

| BUYER: |  |
|--------|--|
| PRICE: |  |