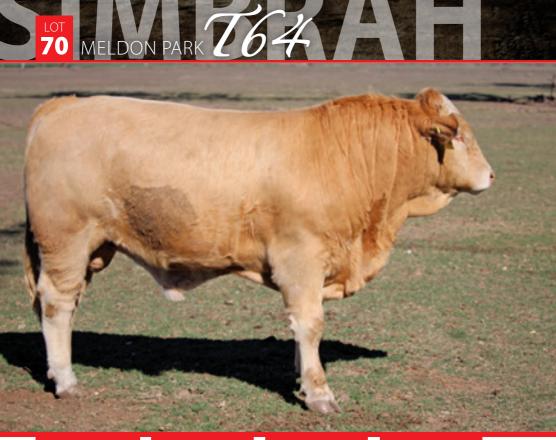

### LOT 36 NAVILLUS PARKS 47

DOB: **14/09/2021** 

Status: Horned

Reg: **Herd Bull** 

Age: **24 months** 

┌ZIMBO (P)

**SIRE: BRENAIR PARK MONSOON (P)** 

COOLABAR BRIDGET

┌─ BARANA EXTRA (S)

**DAM: 34 PUREBRED SIMRAH FEMALE (P)** 

PUREBRED SIMBRAH FEMALE

**COMMENTS:** 

BUYER: .....

THE SMART CHOICE FOR ALL YOUR HELICOPTER MRO NEEDS

0403 213 396

www.helismart.com.au