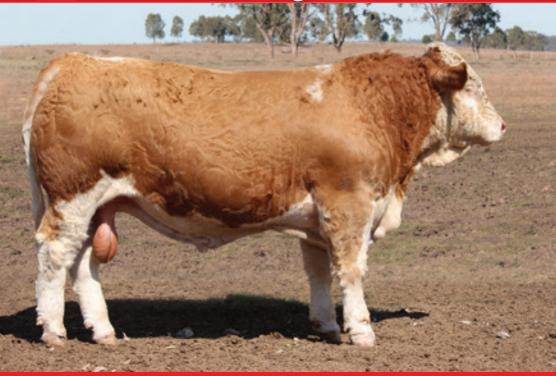

Status: **Poll** 

Reg:

Age: 24 months

COUNTRY STYLE LOCKEY (P)

**SIRE: COUNTRY STYLE POWERADE (P)** 

COUNTRY STYLE MCKENZIE (P)

WOONALLEE LAMPOON (P)

**DAM: MELDON PARK P166 (P)** 

└─ NAVILLUS PARK J37 (P)

Dam: MELDON PARK P166 (P)

| BUYER: |  |
|--------|--|
| PRICE: |  |