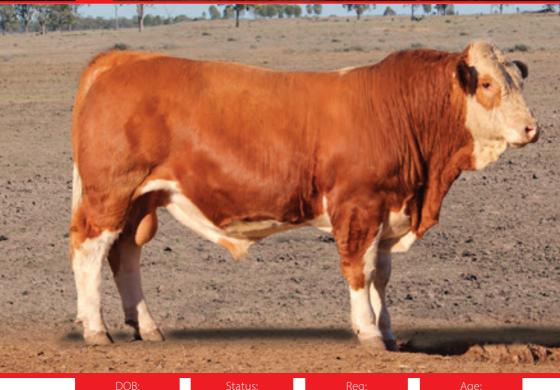

DOB: **19/10/2021** 

Status: Poll

Reg: CCRPS155

Age: 23 months

- SYLVANDALE GRAMPIAN (P)

**SIRE:** K.B.V. PROSECUTOR (PP)

└ K.B.V. JURY (P)

LUCRANA GENERAL (P)

**DAM: MELDON PARK N150** 

MELDON PARK EMBRE

MEI DON DARK MA

Dam: MELDON PARK N150

**COMMENTS:** 

BUYER:....

PRICE:

DOB: **15/09/2021** 