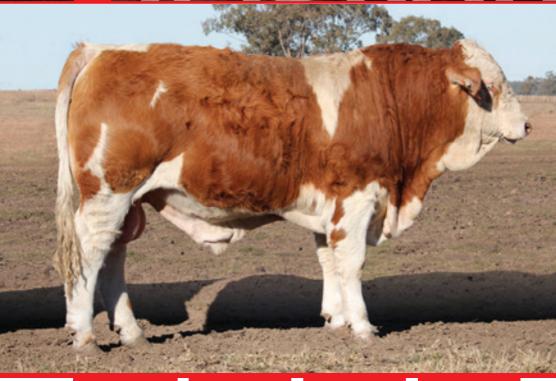

## MELDON PARK SIS (PP)

DOB: **16/09/2021** 

Status: Homo Poll

Reg:

Age: **24 months** 

COUNTRY STYLE LOCKEY (P)

**SIRE: COUNTRY STYLE POWERADE (P)** 

└─ COUNTRY STYLE MCKENZIE (P)

─ WOONALLEE LAMPOON (P)

**DAM: MELDON PARK P106 (P)** 

MELDON PARK EMERALD (P)

Dam: MELDON PARK P106 (P)

| BUYER: |  |
|--------|--|
| PRICE: |  |

**08/08/2021** 

Homo Poll

Reg: