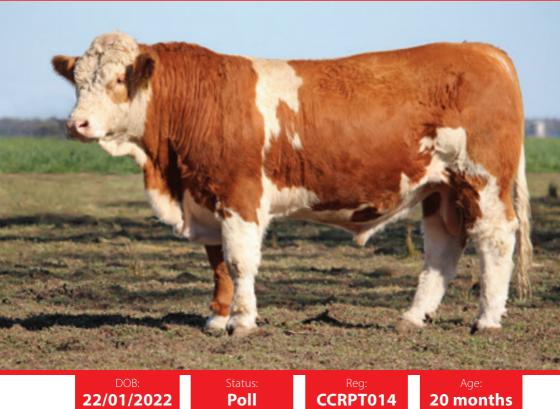

Reg: Herd Bull

Age: **20 months** 

SYLVANDALE GRAMPIAN (P)

**SIRE: K.B.V. PROSECUTOR (PP)** 

└ K.B.V. JURY (P)

LUCRANA GENERAL (P)

**DAM: MELDON PARK M158 (P)** 

MELDON PARK WATERFRONT G19

Dam: MELDON PARK M158 (P)

**COMMENTS:** 

| PRICE: |  |
|--------|--|