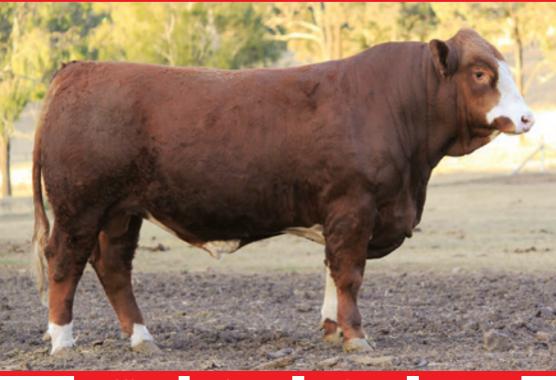

Status: **Poll** 

Reg:

Age: 24 months

COUNTRY STYLE LOCKEY (P)

**SIRE: COUNTRY STYLE POWERADE (P)** 

COUNTRY STYLE MCKENZIE (P)

WOONALLEE LAMPOON (P)

**DAM: MELDON PARK P166 (P)** 

└─ NAVILLUS PARK J37 (P)

Dam: MELDON PARK P166 (P)

| BUYER: |  |
|--------|--|
| PRICE: |  |