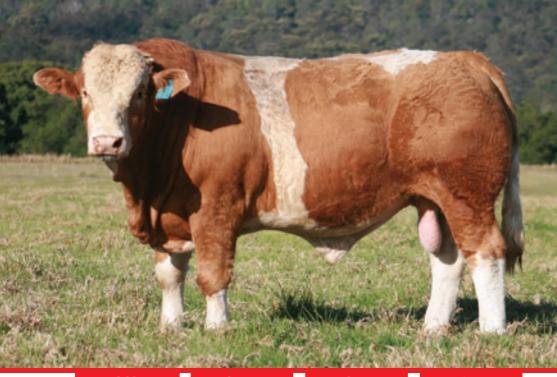

DOB: **19/10/2021** 

Status: Poll

Reg: CCRPS155

Age: 23 months

- SYLVANDALE GRAMPIAN (P)

**SIRE:** K.B.V. PROSECUTOR (PP)

└ K.B.V. JURY (P)

LUCRANA GENERAL (P)

**DAM: MELDON PARK N150** 

MELDON PARK EMBRE

MEI DON DARK MA

Dam: MELDON PARK N150

**COMMENTS:** 

BUYER:....

PRICE:

DOB: **15/09/2021** 