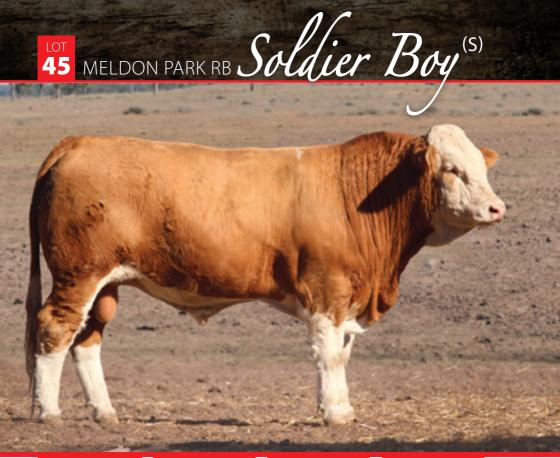

21 months

UYER: ...... PRICE: ......

DOB: **20/11/2021** 

Status: **Scurr** 

Reg: MRBPS187

Age: **22 months** 

- SYLVANDALE GRAMPIAN (P)

**SIRE: K.B.V. PROSECUTOR (PP)** 

└ K.B.V. JURY (P)

**YARRAYNE DEAMON** 

**DAM: MELDON PARK RB NUTELLA** 

MELDON PARK KURRAJONG (P)

**COMMENTS:** 

Dam: **MELDON PARK RB NUTELLA** 

BUYER:

- BANDEEKA JAMAICA