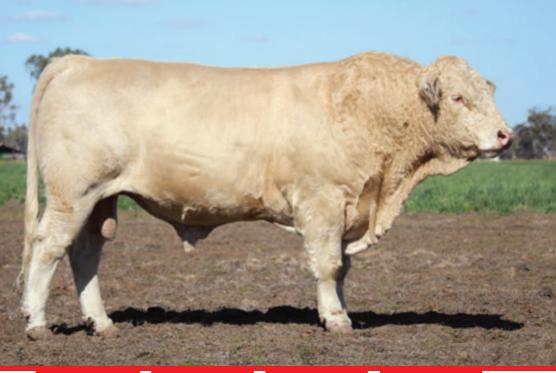

DOB: **19/10/2021** 

Status: Poll

Reg: CCRPS155

Age: 23 months

- SYLVANDALE GRAMPIAN (P)

**SIRE:** K.B.V. PROSECUTOR (PP)

└ K.B.V. JURY (P)

LUCRANA GENERAL (P)

**DAM: MELDON PARK N150** 

MELDON PARK EMBRE

MEI DON DARK MA

Dam: MELDON PARK N150

**COMMENTS:** 

BUYER:....

PRICE:

DOB: **15/09/2021** 