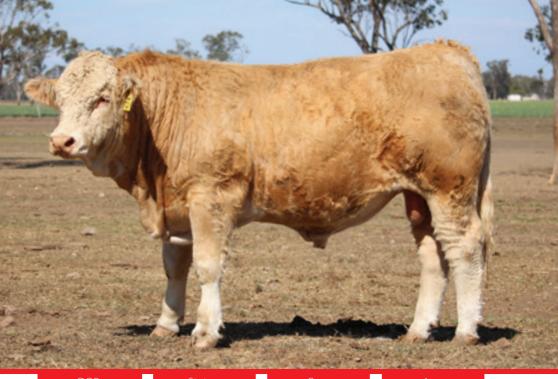

## NAVILLUS PARK Sambuca (P)

DOB: **22/10/2021** 

Status: **Poll** 

Reg: NVP2S030

23 months

- BILLA PARK HIGH IMPACT (P)

**SIRE: BILLA PARK LOCK N LOAD (P)** 

└─ BILLA PARK BUSH 750

CLAY GULLY DANEHILL (P)

**DAM: GOLDPARK K304 (P)** 

GOLDPARK D217

**COMMENTS:** 

| BUYER: |
|--------|
|--------|

PRICE:....

DOB: **06/10/2021** 

Status: **Dehorned** 