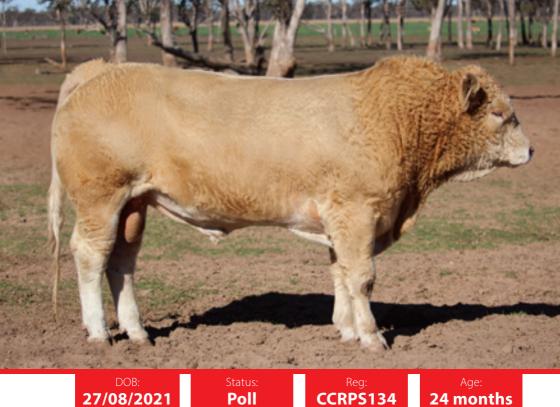

Status: **Poll** 

Reg: CCRPS147

Age: **24 months** 

- SYLVANDALE GRAMPIAN (P)

**SIRE:** K.B.V. PROSECUTOR (PP)

└ K.B.V. JURY (P)

LUCRANA GENERAL (P)

**DAM: MELDON PARK N101** 

MELDON PARK COGNAC

Dam: MELDON PARK N101

| COMMENTS: |        |
|-----------|--------|
|           | BUYER: |

── BANDEEKA JAMAICA

SIRE: MELDON PARK NOBLE (P)

MELDON PARK FACE BOOK (P)

BREWERS BANDIT X340 (P)