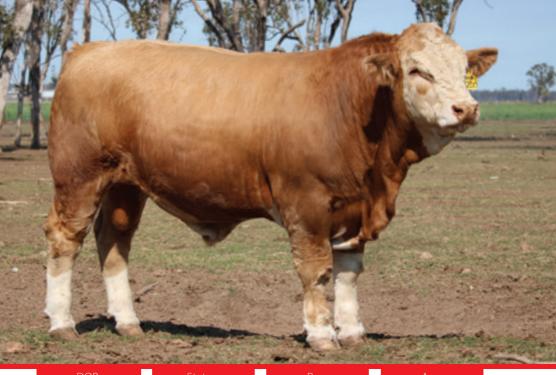

Status: **Poll** 

Reg:

Age: 24 months

COUNTRY STYLE LOCKEY (P)

**SIRE: COUNTRY STYLE POWERADE (P)** 

COUNTRY STYLE MCKENZIE (P)

WOONALLEE LAMPOON (P)

**DAM: MELDON PARK P166 (P)** 

└─ NAVILLUS PARK J37 (P)

Dam: MELDON PARK P166 (P)

| BUYER: |  |
|--------|--|
| PRICE: |  |