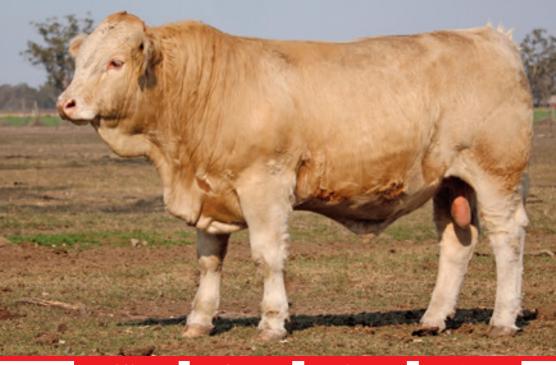

### K.B.V. Sensation (Pp)

DOB: **16/03/2021** 

Status: **Poll** 

Reg: **ZKVS008** 

Age: 30 months

BAR 5 BLAZE 802J

**SIRE: SFJ ALTA'S BLAZE 102Y (P)** 

SAUGEEN MISS ELMER 101U

- BANDEEKA LESTER L46 (H)

**DAM: BANDEEKA Q KO KO (H)** 

BANDEEKA KO-KO (H)

**COMMENTS:** Sire verified, BVDV negative, Homozygous recessive red, polled.

SIRE: SFJ ALTA'S BLAZE102Y (P)

| BUYER: | <br> | <br> |
|--------|------|------|
|        |      |      |