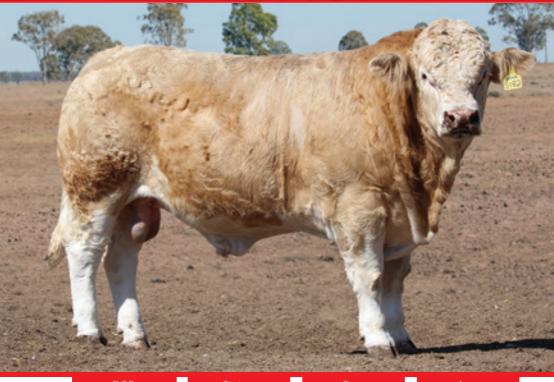

DOB: **19/10/2021** 

Status: Poll

Reg: CCRPS155

Age: 23 months

- SYLVANDALE GRAMPIAN (P)

**SIRE:** K.B.V. PROSECUTOR (PP)

└ K.B.V. JURY (P)

LUCRANA GENERAL (P)

**DAM: MELDON PARK N150** 

MELDON PARK EMBRE

MEI DON DARK MA

Dam: MELDON PARK N150

**COMMENTS:** 

BUYER:....

PRICE:

DOB: **15/09/2021** 