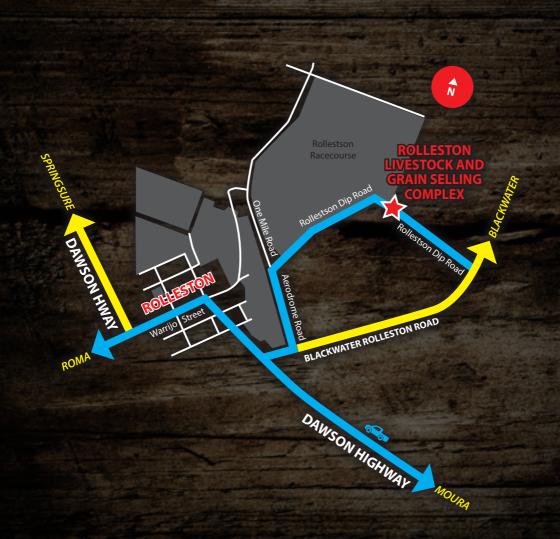

### SALE DIRECTIONS

### ROLLESTON LIVESTOCK AND GRAIN SELLING COMPLEX

Rolleston Dip Road, Rolleston QLD 4702

Rolleston has a bitumen airstrip available adjacent to the sale complex.