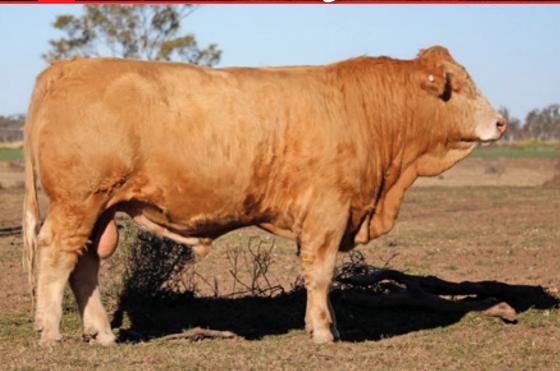

Status: **Poll** 

Reg:

Age: 24 months

COUNTRY STYLE LOCKEY (P)

**SIRE: COUNTRY STYLE POWERADE (P)** 

COUNTRY STYLE MCKENZIE (P)

WOONALLEE LAMPOON (P)

**DAM: MELDON PARK P166 (P)** 

└─ NAVILLUS PARK J37 (P)

Dam: MELDON PARK P166 (P)

| BUYER: |  |
|--------|--|
| PRICE: |  |