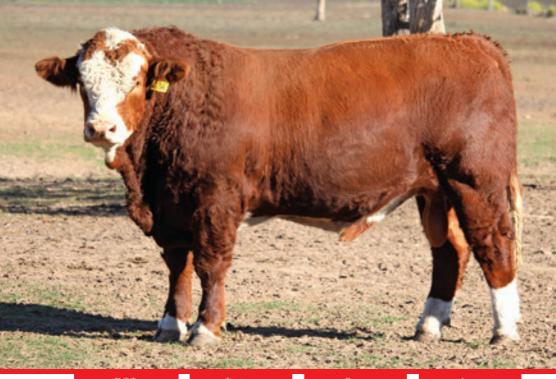

Status: **Poll** 

Reg:

Age: 24 months

COUNTRY STYLE LOCKEY (P)

**SIRE: COUNTRY STYLE POWERADE (P)** 

COUNTRY STYLE MCKENZIE (P)

WOONALLEE LAMPOON (P)

**DAM: MELDON PARK P166 (P)** 

└─ NAVILLUS PARK J37 (P)

Dam: MELDON PARK P166 (P)

| BUYER: |  |
|--------|--|
| PRICE: |  |