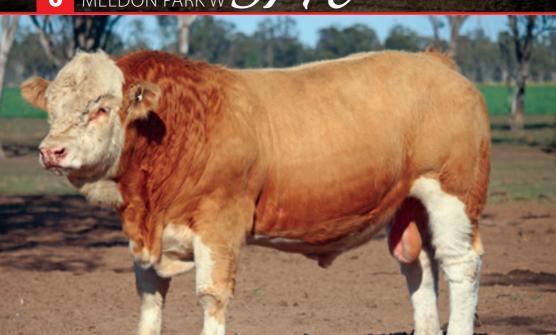

DOB: **19/10/2021** 

Status: Poll

Reg: CCRPS155

Age: 23 months

- SYLVANDALE GRAMPIAN (P)

**SIRE:** K.B.V. PROSECUTOR (PP)

└ K.B.V. JURY (P)

LUCRANA GENERAL (P)

**DAM: MELDON PARK N150** 

MELDON PARK EMBRE

MEI DON DARK MA

Dam: MELDON PARK N150

**COMMENTS:** 

BUYER:....

PRICE:

DOB: **15/09/2021** 