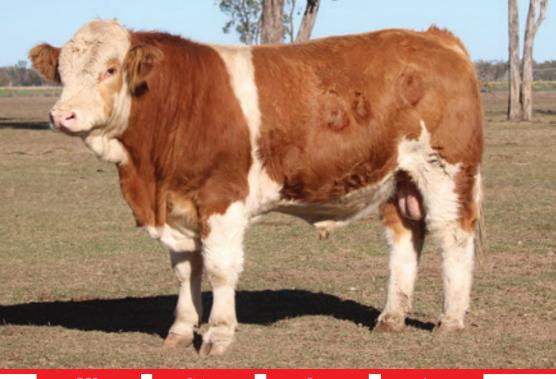

## MELDON PARK S209 (P)

DOB: **14/12/2021** 

Status: **Poll** 

Reg: CCRPS209

Age:
21 months

SYLVANDALE GRAMPIAN(P)

**SIRE: K.B.V. PROSECUTOR (PP)** 

└ K.B.V. JURY (P)

BREWERS BANDIT X340 (P)

**DAM: MELDON PARK L118** 

MELDON PARK YAZOO

Dam: MELDON PARK L118

**COMMENTS:** 

BUYER: PRICE:

DOB: **27/10/2021** 

Status: Homo Poll