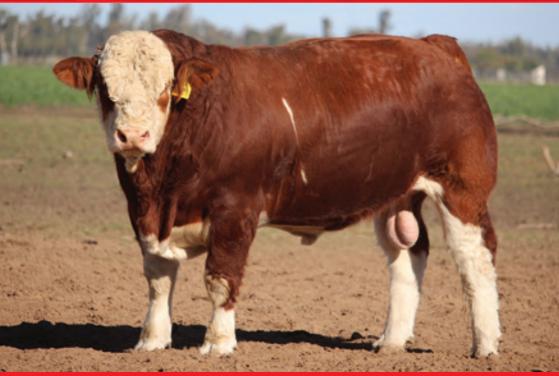

### K.B.V. Sensation (Pp)

DOB: **16/03/2021** 

Status: **Poll** 

Reg: **ZKVS008** 

Age: 30 months

BAR 5 BLAZE 802J

**SIRE: SFJ ALTA'S BLAZE 102Y (P)** 

SAUGEEN MISS ELMER 101U

- BANDEEKA LESTER L46 (H)

**DAM: BANDEEKA Q KO KO (H)** 

BANDEEKA KO-KO (H)

**COMMENTS:** Sire verified, BVDV negative, Homozygous recessive red, polled.

SIRE: SFJ ALTA'S BLAZE102Y (P)

| BUYER: | <br> | <br> |
|--------|------|------|
|        |      |      |