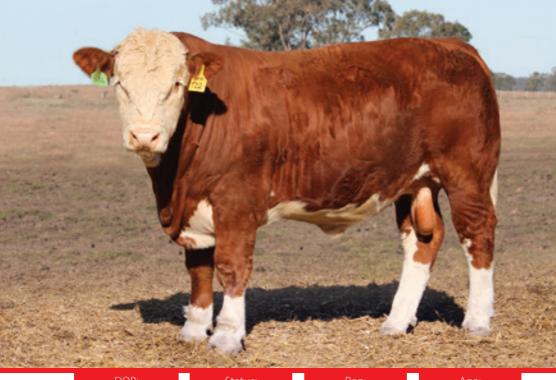

DOB: **19/10/2021** 

Status: Poll

Reg: CCRPS155

Age: 23 months

- SYLVANDALE GRAMPIAN (P)

**SIRE:** K.B.V. PROSECUTOR (PP)

└ K.B.V. JURY (P)

LUCRANA GENERAL (P)

**DAM: MELDON PARK N150** 

MELDON PARK EMBRE

MEI DON DARK MA

Dam: MELDON PARK N150

**COMMENTS:** 

BUYER:....

PRICE:

DOB: **15/09/2021** 