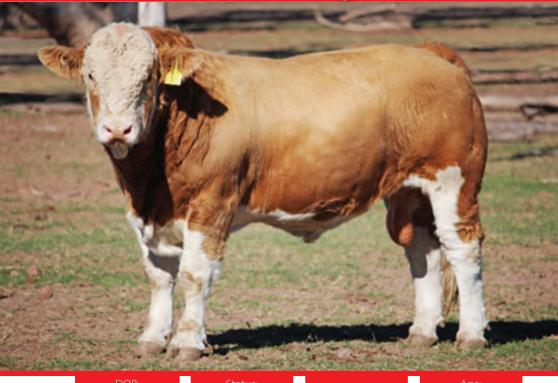

Status: **Poll** 

Reg:

Age: 24 months

COUNTRY STYLE LOCKEY (P)

**SIRE: COUNTRY STYLE POWERADE (P)** 

COUNTRY STYLE MCKENZIE (P)

WOONALLEE LAMPOON (P)

**DAM: MELDON PARK P166 (P)** 

└─ NAVILLUS PARK J37 (P)

Dam: MELDON PARK P166 (P)

| BUYER: |  |
|--------|--|
| PRICE: |  |