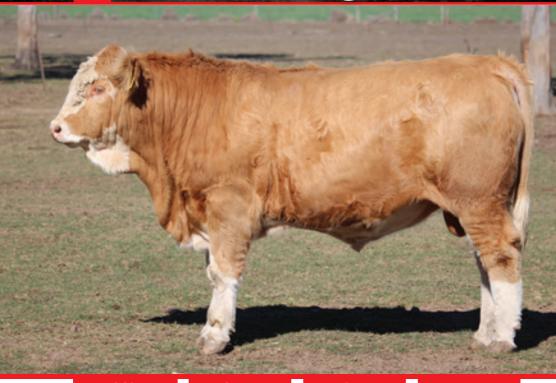

### LOT 36 NAVILLUS PARKS 47

DOB: **14/09/2021** 

Status: Horned

Reg: **Herd Bull** 

Age: **24 months** 

┌ZIMBO (P)

**SIRE: BRENAIR PARK MONSOON (P)** 

COOLABAR BRIDGET

┌─ BARANA EXTRA (S)

**DAM: 34 PUREBRED SIMRAH FEMALE (P)** 

PUREBRED SIMBRAH FEMALE

**COMMENTS:** 

BUYER: .....

THE SMART CHOICE FOR ALL YOUR HELICOPTER MRO NEEDS

0403 213 396

www.helismart.com.au