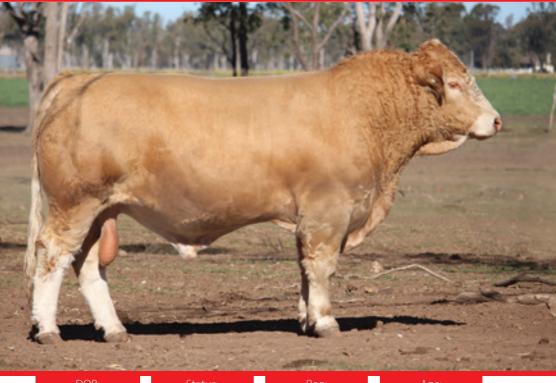

## MELDON PARK SIS (PP)

DOB: **16/09/2021** 

Status: Homo Poll

Reg:

Age: **24 months** 

COUNTRY STYLE LOCKEY (P)

**SIRE: COUNTRY STYLE POWERADE (P)** 

└─ COUNTRY STYLE MCKENZIE (P)

─ WOONALLEE LAMPOON (P)

**DAM: MELDON PARK P106 (P)** 

MELDON PARK EMERALD (P)

Dam: MELDON PARK P106 (P)

| BUYER: |  |
|--------|--|
| PRICE: |  |

**08/08/2021** 

Homo Poll

Reg: