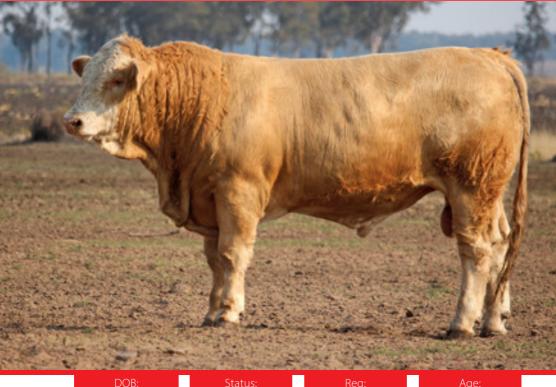

## MELDON PARK SIS (PP)

DOB: **16/09/2021** 

Status: Homo Poll

Reg:

Age: **24 months** 

COUNTRY STYLE LOCKEY (P)

**SIRE: COUNTRY STYLE POWERADE (P)** 

└─ COUNTRY STYLE MCKENZIE (P)

─ WOONALLEE LAMPOON (P)

**DAM: MELDON PARK P106 (P)** 

MELDON PARK EMERALD (P)

Dam: MELDON PARK P106 (P)

| BUYER: |  |
|--------|--|
| PRICE: |  |

**08/08/2021** 

Homo Poll

Reg: