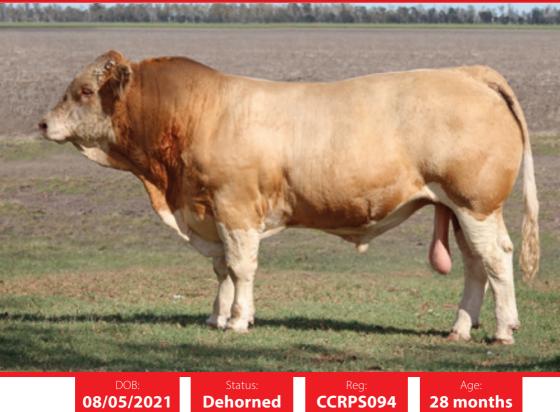

DOB: **19/10/2021** 

Status: Poll

Reg: CCRPS155

Age: 23 months

- SYLVANDALE GRAMPIAN (P)

**SIRE:** K.B.V. PROSECUTOR (PP)

└ K.B.V. JURY (P)

LUCRANA GENERAL (P)

**DAM: MELDON PARK N150** 

MELDON PARK EMBRE

MEI DON DARK MA

Dam: MELDON PARK N150

**COMMENTS:** 

BUYER:....

PRICE:

DOB: **15/09/2021** 