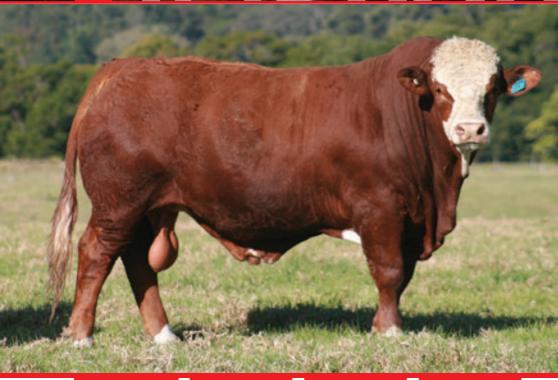

DOB: **19/10/2021** 

Status: Poll

Reg: CCRPS155

Age: 23 months

- SYLVANDALE GRAMPIAN (P)

**SIRE:** K.B.V. PROSECUTOR (PP)

└ K.B.V. JURY (P)

LUCRANA GENERAL (P)

**DAM: MELDON PARK N150** 

MELDON PARK EMBRE

MEI DON DARK MA

Dam: MELDON PARK N150

**COMMENTS:** 

BUYER:....

PRICE:

DOB: **15/09/2021** 