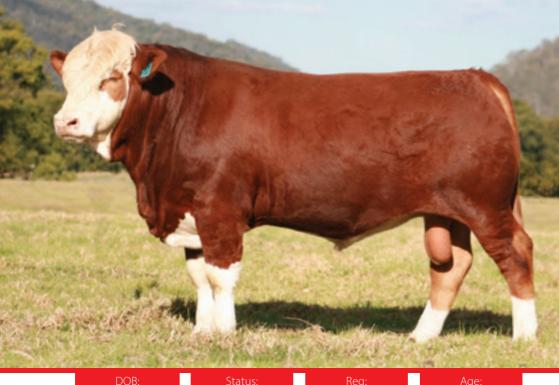

## MELDON PARK SIS (PP)

DOB: **16/09/2021** 

Status: Homo Poll

Reg:

Age: **24 months** 

COUNTRY STYLE LOCKEY (P)

**SIRE: COUNTRY STYLE POWERADE (P)** 

└─ COUNTRY STYLE MCKENZIE (P)

─ WOONALLEE LAMPOON (P)

**DAM: MELDON PARK P106 (P)** 

MELDON PARK EMERALD (P)

Dam: MELDON PARK P106 (P)

| BUYER: |  |
|--------|--|
| PRICE: |  |

**08/08/2021** 

Homo Poll

Reg: